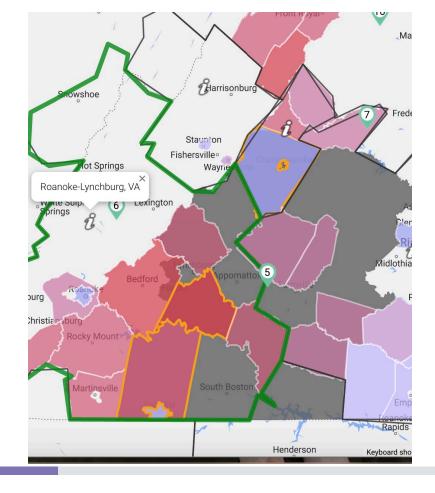

### 3. Where are our voters?

### purple state

### Roanoke-Lynchburg, Charlottesville