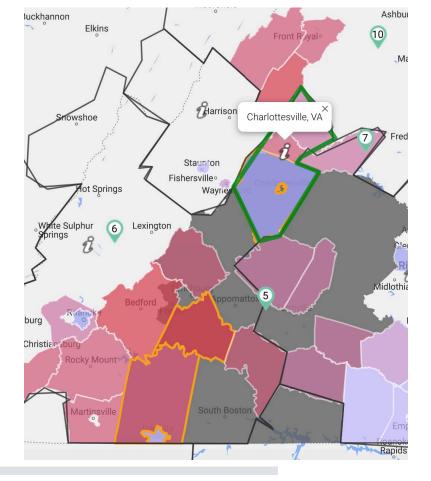

### 3. Where are our voters?

### purple state

### Roanoke-Lynchburg, Charlottesville